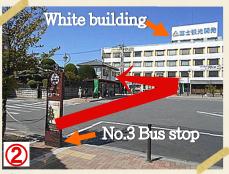

## Direction to K's House Fuji View from Kawaguchiko station

①You will see a white building ahead of you at Kawaguchiko station. Walk towards it.

②When you are opposite a white building, take a left.

②After passing JA building, you will get to an intersection "Agricultural CO-OP".