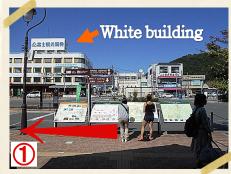

## Direction to K's House Fuji View from Kawaguchiko station

①You will see a white building ahead of you at Kawaguchiko station. Walk towards it.

②When you are opposite a white building, take a left.

②After passing JA building, you will get to an intersection "Agricultural CO-OP".