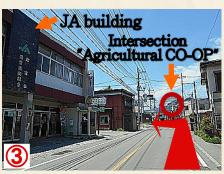

## Direction to K's House Fuji View from Kawaguchiko station

①You will see a white building ahead of you at Kawaguchiko station. Walk towards it.

②When you are opposite a white building, take a left.

②After passing JA building, you will get to an intersection "Agricultural CO-OP".