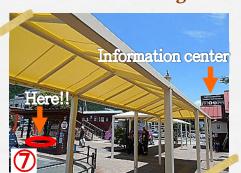

## Taxi stand at Kawaguchiko station

Taxi stand is just before the information center. Price is usually around ¥800.

Please show a taxi driver below Japanese message.