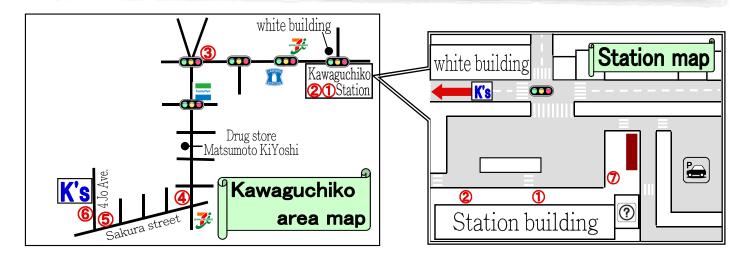

## Direction to K's House Fuji View from Kawaguchiko station

①You will see a white building ahead of you at Kawaguchiko station. Walk towards it.

②When you are opposite a white building, take a left.

②After passing JA building, you will get to an intersection "Agricultural CO-OP".

③You will see convenience store in 8 minutes. Take a right onto Sakura Street.

After 2 minutes walking, take a right onto 4 Jo Avenue,

⑤You will see K's House Fuji View soon. Welcome to our hostel!!