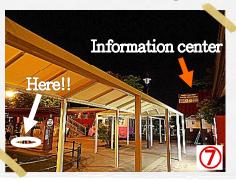

## Taxi stand at Kawaguchiko station

Taxi stand is just before the information center. Price is usually around ¥800.

Please show a taxi driver below Japanese message.