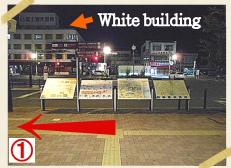

## Direction to K's House Fuji View from Kawaguchiko station

①You will see a white building ahead of you at Kawaguchiko station. Walk towards it.

②When you are opposite a white building, take a left.

②After passing JA building, you will get to an intersection "Agricultural CO-OP".