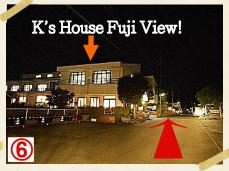

③You will see convenience store in 8 minutes. Take a right onto Sakura Street.

After 2 minutes walking, take a right onto 4 Jo Avenue,

⑤You will see K's House Fuji View soon.

Welcome to our hostel!!