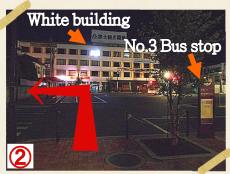

## Direction to K's House Fuji View from Kawaguchiko station

①You will see a white building ahead of you at Kawaguchiko station. Walk towards it.

②When you are opposite a white building, take a left.

②After passing JA building, you will get to an intersection "Agricultural CO-OP".