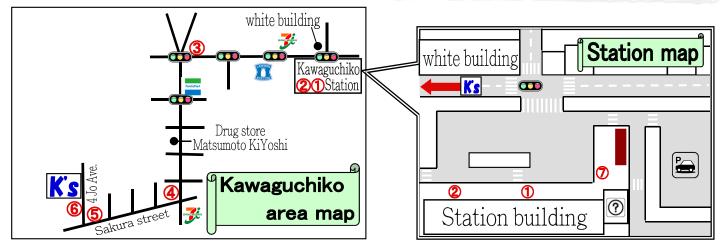

## Direction to K's House Fuji View from Kawaguchiko station

①You will see a white building ahead of you at Kawaguchiko station. Walk towards it.

②When you are opposite a white building, take a left.

②After passing JA building, you will get to an intersection "Agricultural CO-OP".

③You will see convenience store in 8 minutes. Take a right onto Sakura Street.

After 2 minutes walking, take a right onto 4 Jo Avenue,

⑤You will see K's House Fuji View soon.

Welcome to our hostel!!