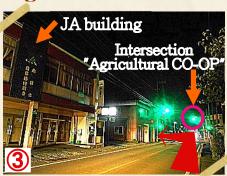

## Direction to K's House Fuji View from Kawaguchiko station

①You will see a white building ahead of you at Kawaguchiko station. Walk towards it.

②When you are opposite a white building, take a left.

②After passing JA building, you will get to an intersection "Agricultural CO-OP".