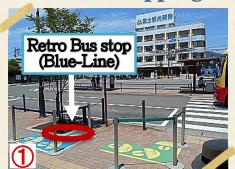

## Direction to K's House Fuji View

from "Shopping Center BELL" Blue-Line Retro bus stop (No.4)

①Take a Blue-Line Retro Bus from Kawaguchiko station.

②Get off a bus at Shopping Center BELL Bus stop (No.4), Walk across the parking lot towards BELL entrance post.