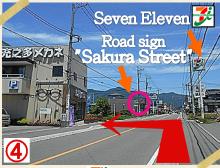

3Then, turn right and walk straight ahead 100 meters to the next intersection.

(4) You will see convenience store soon. Take a left onto Sakura Street.

**5**After 2 minutes walking, take a right onto 4 Jo Avenue,