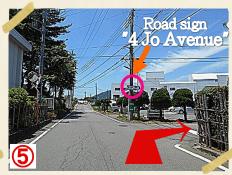

3Then, turn right and walk straight ahead 100 meters to the next intersection.

(4) You will see convenience store soon. Take a left onto Sakura Street.

**5**After 2 minutes walking, take a right onto 4 Jo Avenue,