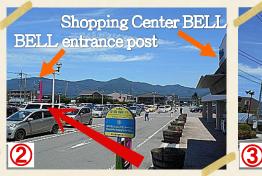

## Direction to K's House Fuji View

from "Shopping Center BELL" Blue-Line Retro bus stop (No.4)

①Take a Blue-Line Retro Bus from Kawaguchiko station.

②Get off a bus at Shopping Center BELL Bus stop (No.4), Walk across the parking lot towards BELL entrance post.