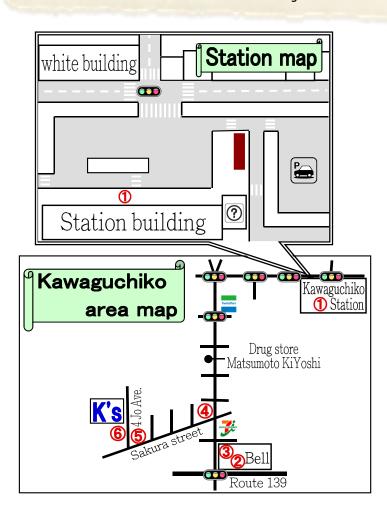

## Direction to K's House Fuji View

from "Shopping Center BELL" Blue-Line Retro bus stop (No.4)

①Take a Blue-Line Retro Bus from Kawaguchiko station.

②Get off a bus at Shopping Center BELL Bus stop (No.4), Walk across the parking lot towards BELL entrance post.

3Then, turn right and walk straight ahead 100 meters to the next intersection.

(4) You will see convenience store soon. Take a left onto Sakura Street.

**5**After 2 minutes walking, take a right onto 4 Jo Avenue,

6 You will see K's House Fuji View soon. Welcome to our hostel!!