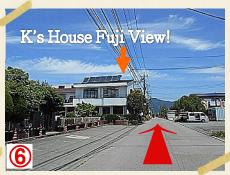

## Direction to K's House Fuji View

from "Shopping Center BELL" Blue-Line Retro bus stop (No.4)



①Take a Blue-Line Retro Bus from Kawaguchiko station.



②Get off a bus at Shopping Center BELL Bus stop (No.4), Walk across the parking lot towards BELL entrance post.



3Then, turn right and walk straight ahead 100 meters to the next intersection.



(4) You will see convenience store soon. Take a left onto Sakura Street.



**5**After 2 minutes walking, take a right onto 4 Jo Avenue,



6 You will see K's House Fuji View soon. Welcome to our hostel!!



## 《Retro Bus info》

Retro Bus "Blue-Line" runs 4 times in a day (9:20am, 11:30am, 13:40pm, 15:50pm)

## Price

200yen (single)
1500yen (2days pass for Red-Line,
Green-Line & Blue-Line)

**\*\*DO NOT** take Red-Line and Green-Line since these bus lines go to different destinations!!

## (As of July 2016)

\*The timetables are subject to change due to the seasonal demand.

%The bus routes are subject to change due to festivals and events