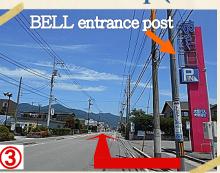

3Then, turn right and walk straight ahead 100 meters to the next intersection.

(4) You will see convenience store soon. Take a left onto Sakura Street.

**5**After 2 minutes walking, take a right onto 4 Jo Avenue,