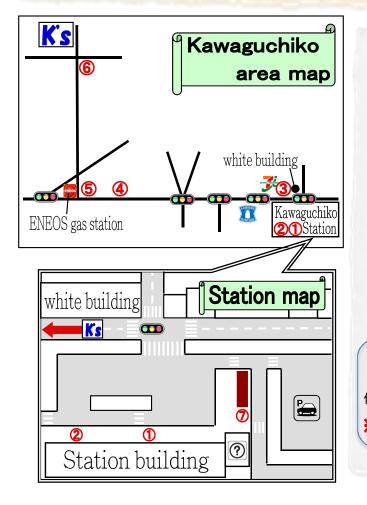

## Direction to K's House Mt.Fuji from Kawaguchiko station

①You will see a white building ahead of you at Kawaguchiko station. Walk towards it.

②When you are opposite a white building, take a left.

②You will see two convenience stores **ﷺ** and 🏾 soon. Keep going forward.

③You will see the vending machines and the public phone in 8 minutes. The turning point is only 100 meters away.

④Take a right before gas station, and walk down the hill.

(5)You will come to a crossroads after 5 minutes. K's House is almost here!!