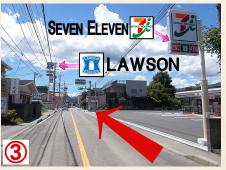

## Direction to K's House Mt.Fuji from Kawaguchiko station

①You will see a white building ahead of you at Kawaguchiko station. Walk towards it.

②When you are opposite a white building, take a left.

②You will see two convenience stores **ﷺ** and 🏾 soon. Keep going forward.