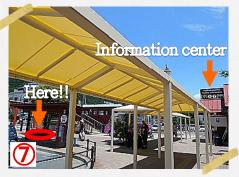

## Taxi stand at Kawaguchiko station

Taxi stand is just before the information center. Price is usually around ¥800.

Please show a taxi driver below Japanese message.