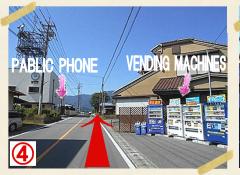

③You will see the vending machines and the public phone in 8 minutes. The turning point is only 100 meters away.

④Take a right before gas station, and walk down the hill.

(5)You will come to a crossroads after 5 minutes. K's House is almost here!!