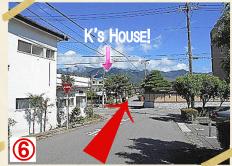

③You will see the vending machines and the public phone in 8 minutes. The turning point is only 100 meters away.

④Take a right before gas station, and walk down the hill.

(5)You will come to a crossroads after 5 minutes. K's House is almost here!!