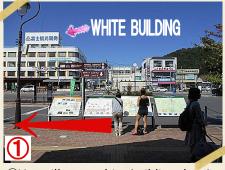

## Direction to K's House Mt.Fuji from Kawaguchiko station

①You will see a white building ahead of you at Kawaguchiko station. Walk towards it.

②When you are opposite a white building, take a left.

②You will see two convenience stores **ﷺ** and 🏾 soon. Keep going forward.