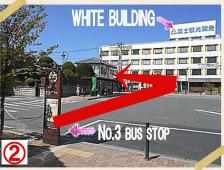

## Direction to K's House Mt.Fuji from Kawaguchiko station

①You will see a white building ahead of you at Kawaguchiko station. Walk towards it.

②When you are opposite a white building, take a left.

②You will see two convenience stores **ﷺ** and 🏾 soon. Keep going forward.