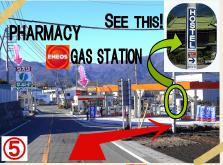

③You will see the vending machines and the public phone in 8 minutes. The turning point is only 100 meters away.

④Take a right before gas station, and walk down the hill.

(5)You will come to a crossroads after 5 minutes. K's House is almost here!!