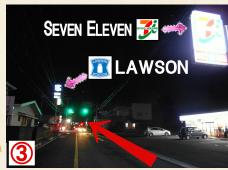

## Direction to K's House Mt. Fuji from Kawaguchiko station

①You will see a white building ahead of you at Kawaguchiko station. Walk towards it.

②When you are opposite a white building, take a left.

②You will see two convenience stores

and 
soon. Keep going forward.

③You will see the vending machines and the public phone in 8 minutes. The turning point is only 100 meters away.

Take a right before gas station, and walk down the hill.

⑤You will come to a crossroads after 5 minutes. K's House is almost here!!