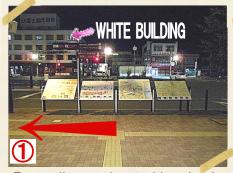

## Direction to K's House Mt. Fuji from Kawaguchiko station

①You will see a white building ahead of you at Kawaguchiko station. Walk towards it.

②When you are opposite a white building, take a left.

②You will see two convenience stores