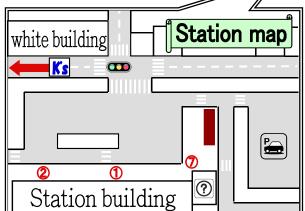

## Direction to K's House Mt. Fuji from Kawaguchiko station

①You will see a white building ahead of you at Kawaguchiko station. Walk towards it.

②When you are opposite a white building, take a left.

②You will see two convenience stores