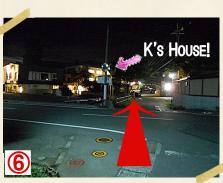

and 
soon. Keep going forward.

③You will see the vending machines and the public phone in 8 minutes. The turning point is only 100 meters away.

Take a right before gas station, and walk down the hill.

⑤You will come to a crossroads after 5 minutes. K's House is almost here!!