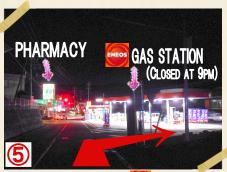

and 
soon. Keep going forward.

③You will see the vending machines and the public phone in 8 minutes. The turning point is only 100 meters away.

Take a right before gas station, and walk down the hill.

⑤You will come to a crossroads after 5 minutes. K's House is almost here!!