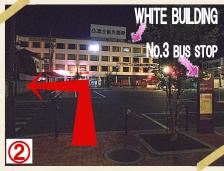

## Direction to K's House Mt. Fuji from Kawaguchiko station

①You will see a white building ahead of you at Kawaguchiko station. Walk towards it.

②When you are opposite a white building, take a left.

②You will see two convenience stores