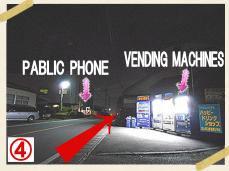

and 
soon. Keep going forward.

③You will see the vending machines and the public phone in 8 minutes. The turning point is only 100 meters away.

Take a right before gas station, and walk down the hill.

⑤You will come to a crossroads after 5 minutes. K's House is almost here!!