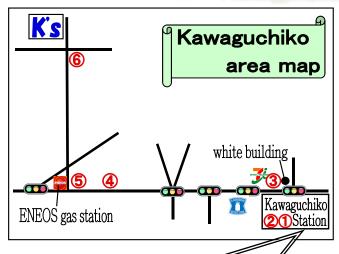

## Direction to K's House Mt. Fuji from Kawaguchiko station

①You will see a white building ahead of you at Kawaguchiko station. Walk towards it.

②When you are opposite a white building, take a left.

②You will see two convenience stores

and 
soon. Keep going forward.

③You will see the vending machines and the public phone in 8 minutes. The turning point is only 100 meters away.

Take a right before gas station, and walk down the hill.

⑤You will come to a crossroads after 5 minutes. K's House is almost here!!