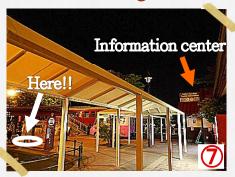

## Taxi stand at Kawaguchiko station

Taxi stand is just before the information center. Price is usually around ¥800.

Please show a taxi driver below Japanese message.