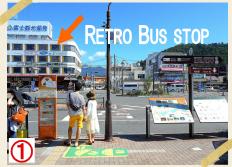

## from "Ogi" Red-Line & Green-Line Retro bus stop (No.4)

Take a Red-Line or Green-Line
Retro Bus from Kawaguchiko station.

②Get off a bus at Ogi Bus stop (No.4), Then, walk down the hill 30 meters to the next intersection.