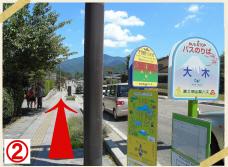

## from "Ogi" Red-Line & Green-Line Retro bus stop (No.4)

Take a Red-Line or Green-Line
Retro Bus from Kawaguchiko station.

②Get off a bus at Ogi Bus stop (No.4), Then, walk down the hill 30 meters to the next intersection.