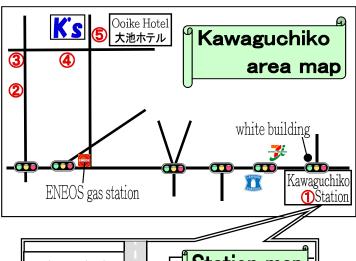

## from "Ogi" Red-Line & Green-Line Retro bus stop (No.4)

Take a Red-Line or Green-Line
Retro Bus from Kawaguchiko station.

②Get off a bus at Ogi Bus stop (No.4), Then, walk down the hill 30 meters to the next intersection.

(3) When you reach the next intersection "Chigasaki N", take a right.

④You will see a brown building "大池ホテル", Then, take a left before the building.

⑤You will see K's House soon. Welcome to our hostel!!