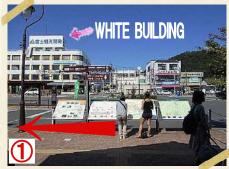

# Direction to K's House Mt.Fuji from Kawaguchiko station

①You will see a white building ahead of you at Kawaguchiko station. Walk towards it.

②When you are opposite a white building, take a left.

②You will see two convenience stores and 
soon. Keep going forward.

# Direction to K's House Mt.Fuji from Kawaguchiko station

①You will see a white building ahead of you at Kawaguchiko station. Walk towards it.

②When you are opposite a white building, take a left.

②You will see two convenience stores **\*\*** and **\*\*** soon. Keep going forward.