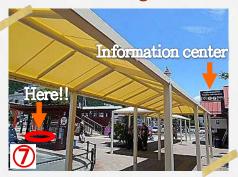

## Taxi stand at Kawaguchiko station

Taxi stand is just before the information center. Price is usually around ¥800.

Please show a taxi driver below Japanese message.

## Taxi stand at Kawaguchiko station

Taxi stand is just before the information center. Price is usually around \$800.

Please show a taxi driver below Japanese message.