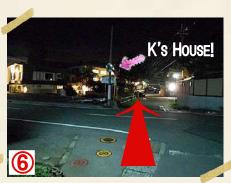

③You will see the vending machines and the public phone in 8 minutes. The turning point is only 100 meters away.

Take a right before gas station, and walk down the hill.

5 You will come to a crossroads after 5 minutes. K's House is almost here!!