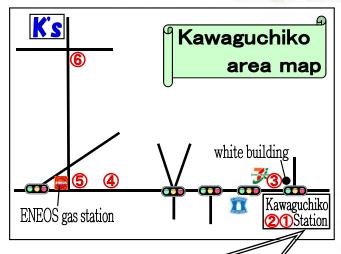

# Direction to K's House Mt.Fuji from Kawaguchiko station

①You will see a white building ahead of you at Kawaguchiko station. Walk towards it.

②When you are opposite a white building, take a left.

②You will see two convenience stores and 
soon. Keep going forward.

③You will see the vending machines and the public phone in 8 minutes. The turning point is only 100 meters away.

Take a right before gas station, and walk down the hill.

5 You will come to a crossroads after 5 minutes. K's House is almost here!!

# Direction to K's House Mt.Fuji from Kawaguchiko station

①You will see a white building ahead of you at Kawaguchiko station. Walk towards it.

②When you are opposite a white building, take a left.

②You will see two convenience stores **\*\*** and **\*\*** soon. Keep going forward.