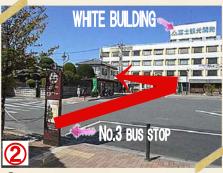

# Direction to K's House Mt.Fuji from Kawaguchiko station

①You will see a white building ahead of you at Kawaguchiko station. Walk towards it.

②When you are opposite a white building, take a left.

②You will see two convenience stores and 
soon. Keep going forward.

# Direction to K's House Mt.Fuji from Kawaguchiko station

①You will see a white building ahead of you at Kawaguchiko station. Walk towards it.

②When you are opposite a white building, take a left.

②You will see two convenience stores **\*\*** and **\*\*** soon. Keep going forward.