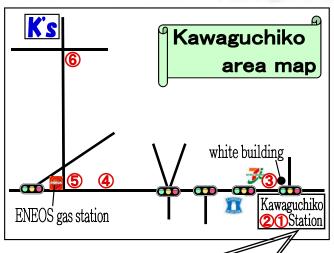

# Direction to K's House Mt.Fuji from Kawaguchiko station

①You will see a white building ahead of you at Kawaguchiko station. Walk towards it.

②When you are opposite a white building, take a left.

②You will see two convenience stores and 
soon. Keep going forward.

③You will see the vending machines and the public phone in 8 minutes. The turning point is only 100 meters away.

Take a right before gas station, and walk down the hill.

5 You will come to a crossroads after 5 minutes. K's House is almost here!!

# Direction to K's House Mt.Fuji from Kawaguchiko station

①You will see a white building ahead of you at Kawaguchiko station. Walk towards it.

②When you are opposite a white building, take a left.

②You will see two convenience stores **\*\*** and **\*\*** soon. Keep going forward.