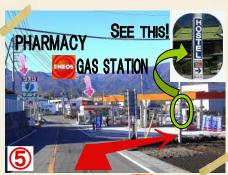

③You will see the vending machines and the public phone in 8 minutes. The turning point is only 100 meters away.

Take a right before gas station, and walk down the hill.

5 You will come to a crossroads after 5 minutes. K's House is almost here!!