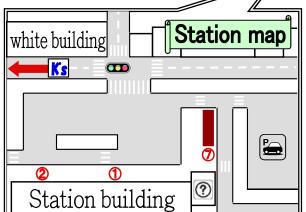

# Direction to K's House Mt.Fuji from Kawaguchiko station

①You will see a white building ahead of you at Kawaguchiko station. Walk towards it.

②When you are opposite a white building, take a left.

②You will see two convenience stores and 
soon. Keep going forward.

# Direction to K's House Mt.Fuji from Kawaguchiko station

①You will see a white building ahead of you at Kawaguchiko station. Walk towards it.

②When you are opposite a white building, take a left.

②You will see two convenience stores **\*\*** and **\*\*** soon. Keep going forward.