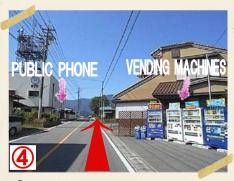

③You will see the vending machines and the public phone in 8 minutes. The turning point is only 100 meters away.

Take a right before gas station, and walk down the hill.

5 You will come to a crossroads after 5 minutes. K's House is almost here!!