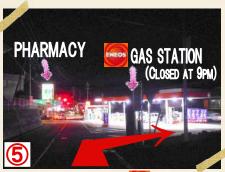

③You will see the vending machines and the public phone in 8 minutes. The turning point is only 100 meters away.

Take a right before gas station, and walk down the hill.

5 You will come to a crossroads after 5 minutes. K's House is almost here!!