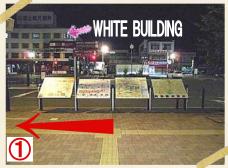

# Direction to K's House Mt.Fuji from Kawaguchiko station

①You will see a white building ahead of you at Kawaguchiko station. Walk towards it.

②When you are opposite a white building, take a left.

②You will see two convenience stores and 
soon. Keep going forward.

# Direction to K's House Mt.Fuji from Kawaguchiko station

①You will see a white building ahead of you at Kawaguchiko station. Walk towards it.

②When you are opposite a white building, take a left.

②You will see two convenience stores **\*\*** and **\*\*** soon. Keep going forward.