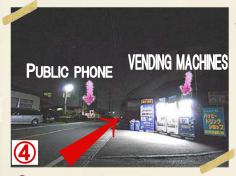

③You will see the vending machines and the public phone in 8 minutes. The turning point is only 100 meters away.

Take a right before gas station, and walk down the hill.

5 You will come to a crossroads after 5 minutes. K's House is almost here!!