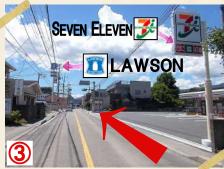

③You will see the vending machines and the public phone in 8 minutes. The turning point is only 100 meters away.

Take a right before gas station, and walk down the hill.

5 You will come to a crossroads after 5 minutes. K's House is almost here!!