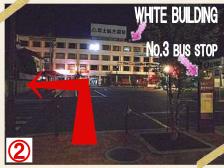

# Direction to K's House Mt.Fuji from Kawaguchiko station

①You will see a white building ahead of you at Kawaguchiko station. Walk towards it.

②When you are opposite a white building, take a left.

②You will see two convenience stores and 
soon. Keep going forward.

# Direction to K's House Mt.Fuji from Kawaguchiko station

①You will see a white building ahead of you at Kawaguchiko station. Walk towards it.

②When you are opposite a white building, take a left.

②You will see two convenience stores **\*\*** and **\*\*** soon. Keep going forward.