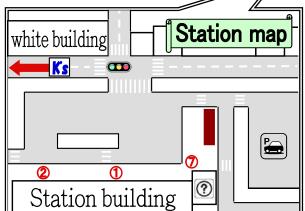

# Direction to K's House Mt.Fuji from Kawaguchiko station

①You will see a white building ahead of you at Kawaguchiko station. Walk towards it.

②When you are opposite a white building, take a left.

②You will see two convenience stores and 
soon. Keep going forward.

③You will see the vending machines and the public phone in 8 minutes. The turning point is only 100 meters away.

Take a right before gas station, and walk down the hill.

5 You will come to a crossroads after 5 minutes. K's House is almost here!!

# Direction to K's House Mt.Fuji from Kawaguchiko station

①You will see a white building ahead of you at Kawaguchiko station. Walk towards it.

②When you are opposite a white building, take a left.

②You will see two convenience stores **\*\*** and **\*\*** soon. Keep going forward.