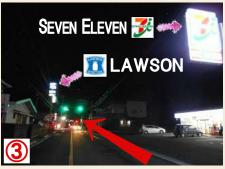

③You will see the vending machines and the public phone in 8 minutes. The turning point is only 100 meters away.

Take a right before gas station, and walk down the hill.

5 You will come to a crossroads after 5 minutes. K's House is almost here!!