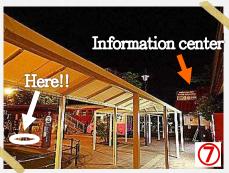

## Taxi stand at Kawaguchiko station

Taxi stand is just before the information center. Price is usually around ¥800.

Please show a taxi driver below Japanese message.

## Taxi stand at Kawaguchiko station

Taxi stand is just before the information center. Price is usually around \$800.

Please show a taxi driver below Japanese message.