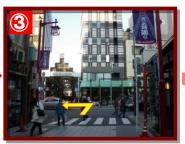

Turn right at A4 EXIT

Walk to the main street (Kaminarimon-dori street)

Turn the left on the main street (Kaminarimon street)

Keep walking approx 10 mins until you reach Kokusai-dori street

Turn right at the car parking and walk into the narrow street