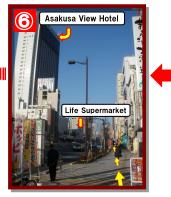

After you pass the Asakusa view hotel and life supermarket on your left side, you find a small car parking on your right side

Walk straight , you will find Asakusa view hotel and Life super market on your left side.