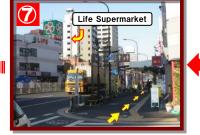

After you pass the Asakusa view hotel and life supermarket on your left side, you find a small car parking on your right side

Walk straight , you will find Asakusa view hotel and Life super market on your left side.