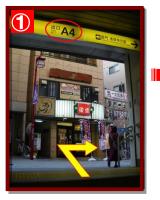

Turn right at A4 EXIT

Walk to the main street (Kaminarimon-dori street)

Turn the left on the main street (Kaminarimon street)

Keep walking approx 10 mins until you reach Kokusai-dori street

Turn right at the car parking and walk into the narrow street