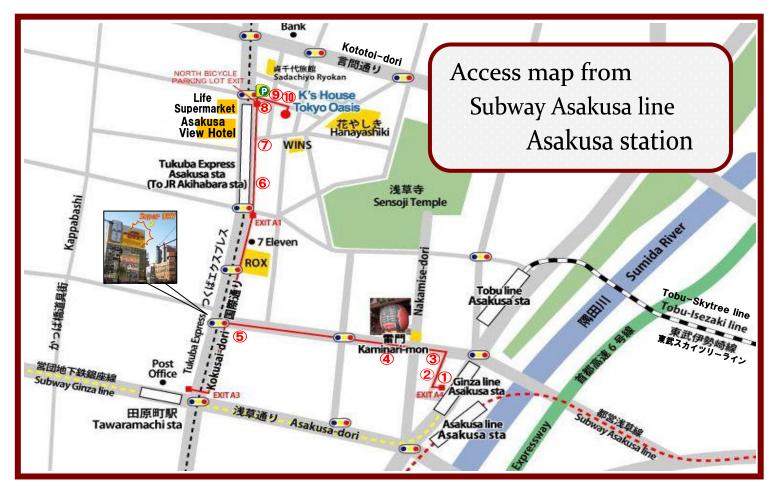

Turn right at A4 EXIT

Walk to the main street (Kaminarimon-dori street)

Turn the left on the main street (Kaminarimon street)

Keep walking approx 10 mins until you reach Kokusai-dori street

Turn right at the car parking and walk into the narrow street