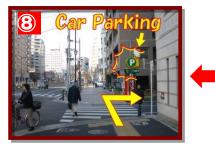

Turn right at A4 EXIT

Walk to the main street (Kaminarimon-dori street)

Turn the left on the main street (Kaminarimon street)

Keep walking approx 10 mins until you reach Kokusai-dori street

Turn right at the car parking and walk into the narrow street

After you pass the Asakusa view hotel and life supermarket on your left side, you find a small car parking on your right side

Walk straight , you will find Asakusa view hotel and Life super market on your left side.