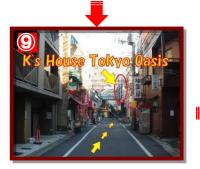

Turn right when you see the sign of Super Dry (Kokusai-dori street)

Quality Hostel K's House Tokyo Oasis 14-10, Asakusa 2-chome, Taito-ku, Tokyo 東京都台東区浅草2丁目14-10 TEL:03-3844-4447

We are just before the arcade on the right side of the street